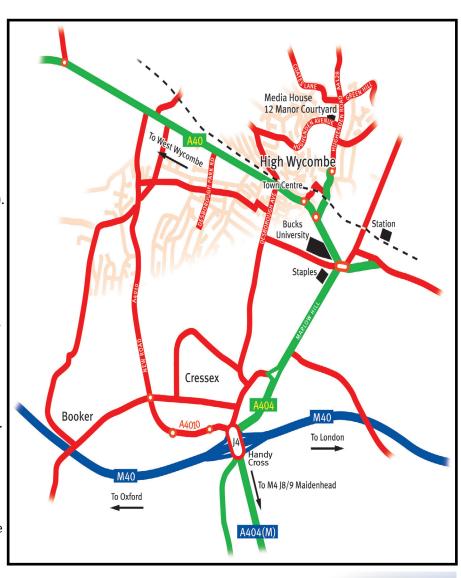

#### By road from M25

Clockwise take junction 15 onto M4 westbound towards Slough then follow M4 directions.

Anti-clockwise take junction 16 onto M40 westbound towards Oxford then follow M40 directions below.

#### By road from M4

From junction 8/9 of the M4, take the A404(M) signposted as Maidenhead / High Wycombe. Follow directions and continue straight along Marlow bypass (A404) until Handy Cross roundabout (M40 J4).

#### By road from M40

At junction 4 take slip road onto Handy Cross roundabout. Exit signposted A404 High Wycombe. Pass Handy Cross Sports Centre on right. At next roundabout continue over and down hill (Marlow Hill) to roundabout, Staples on left. Take 2nd exit off large roundabout and over flyover (Abbey Way), Bucks University on left to Eden Centre roundabout.

Eden Centre roundabout.
Take 3rd exit A4128 to Hughenden.
Pass Morrisons Supermarket on left continue over next roundabout (2nd exit) continue over next mini-roundabout (pub Beaconsfield Arms on right).
At next mini-roundabout take 1st exit into Hughenden Avenue. Pass Target Van Hire on right Manor Courtyard is next on right.
Park in any space marked 12 or Visitor.

#### By Rail

From London Marylebone Station take Chiltern Line to Banbury/Birmingham. From High Wycombe Station Media House is a short Taxi drive away.